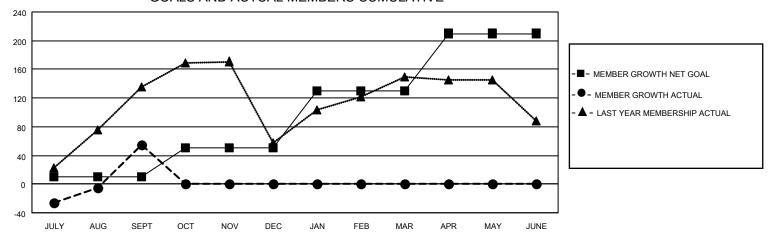

## GOALS AND ACTUAL MEMBERS CUMULATIVE

| DROPPED CLUBS: 0 |    | 19 CLUBS OF 97 ADDED 1 OR MORE | GENDER DISTRIBUTION             |                |       |
|------------------|----|--------------------------------|---------------------------------|----------------|-------|
|                  |    | NEW MEMBERS                    | MALE                            | 2,057 (66.33%) |       |
|                  |    |                                | FEMALE                          | 1,044 (33.67%) |       |
| DROPPED MEMBERS  |    |                                |                                 |                |       |
| DECEASED         | 1  | CLICK HERE FOR CUMULATIVE      | TOTAL FAMILY UNIT MEMBERS       |                | 2,226 |
| CLUB CANCELLED 0 |    | MEMBERSHIP DATA                |                                 |                | 4 447 |
| OTHER 65         |    |                                | FAMILY MEMBERS PAYING HALF DUES |                | 1,417 |
| TOTAL            | 66 |                                |                                 |                |       |

## MONTHLY MEMBERSHIP PROGRESS REPORT

LOCATION INDIA District 321 E Results as of: 9/30/2020

| Clubs         |               |             |               | Members               |                        |                         |                                                    |  |
|---------------|---------------|-------------|---------------|-----------------------|------------------------|-------------------------|----------------------------------------------------|--|
|               | RESULTS FOR   | R 2020-2021 |               | RESULTS FOR 2020-2021 |                        |                         |                                                    |  |
| QUARTER       | NEW CLUB GOAL | NEW CLUBS   | DROPPED CLUBS | QUARTER MEME          | BER GROWTH NET<br>GOAL | MEMBER GROWTH<br>ACTUAL | DROPPED<br>MEMBERS ACTUAL<br>(including transfers) |  |
| JULY/AUG/SEPT | 0             | 4           | 0             | JULY/AUG/SEPT         | 10                     | 125                     | 66                                                 |  |
| OCT/NOV/DEC   | 2             | 0           | 0             | OCT/NOV/DEC           | 40                     | 0                       | 0                                                  |  |
| JAN/FEB/MAR   | 4             | 0           | 0             | JAN/FEB/MAR           | 80                     | 0                       | 0                                                  |  |
| APR/MAY/JUNE  | 4             | 0           | 0             | APR/MAY/JUNE          | 80                     | 0                       | 0                                                  |  |