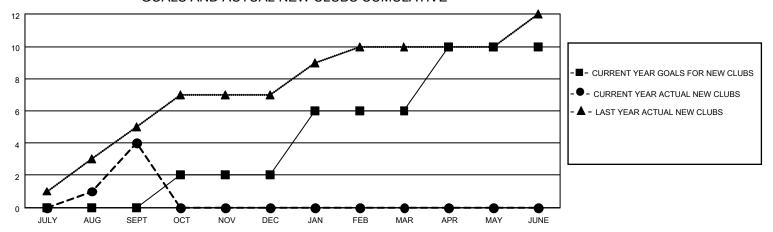

## GOALS AND ACTUAL NEW CLUBS CUMULATIVE

## MONTHLY MEMBERSHIP PROGRESS REPORT

LOCATION INDIA District 321 E Results as of: 9/30/2020

| Clubs         |               |             |               | Members               |                        |                         |                                                    |  |
|---------------|---------------|-------------|---------------|-----------------------|------------------------|-------------------------|----------------------------------------------------|--|
|               | RESULTS FOR   | R 2020-2021 |               | RESULTS FOR 2020-2021 |                        |                         |                                                    |  |
| QUARTER       | NEW CLUB GOAL | NEW CLUBS   | DROPPED CLUBS | QUARTER MEME          | BER GROWTH NET<br>GOAL | MEMBER GROWTH<br>ACTUAL | DROPPED<br>MEMBERS ACTUAL<br>(including transfers) |  |
| JULY/AUG/SEPT | 0             | 4           | 0             | JULY/AUG/SEPT         | 10                     | 125                     | 66                                                 |  |
| OCT/NOV/DEC   | 2             | 0           | 0             | OCT/NOV/DEC           | 40                     | 0                       | 0                                                  |  |
| JAN/FEB/MAR   | 4             | 0           | 0             | JAN/FEB/MAR           | 80                     | 0                       | 0                                                  |  |
| APR/MAY/JUNE  | 4             | 0           | 0             | APR/MAY/JUNE          | 80                     | 0                       | 0                                                  |  |